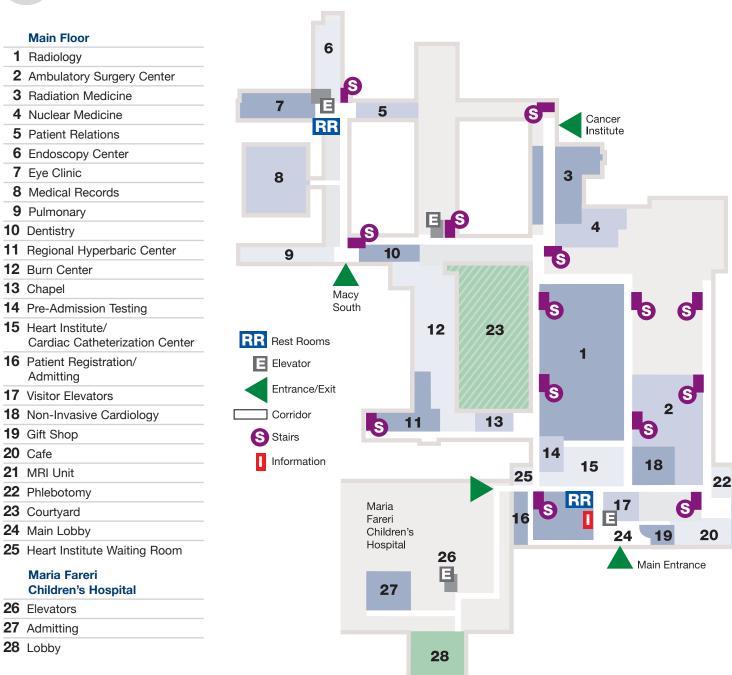

### 2nd floor

ICUs (A, B, C, D) ICU Waiting Room Maternity Labor and Delivery Recovery Room (PACU) Renal Dialysis Staff Development Training Room Surgery Family Waiting Room Ultrasound/Amniocentesis Urodynamics Lab Operating Rooms

#### **3rd floor**

Orthopedics Neurosciences Neurology Neurosurgery Neurosurgical ICU Epilepsy Unit

## 4th floor

Transplant Vascular Surgery General Surgery Trauma Surgery Plastic Surgery Ophthalmology

#### 5th floor

Cardiology

# 6th floor

21

Medicine Vent Weaning Unit Cardiothoracic Surgery Step-down Unit Surgical Oncology Unit

## 7th floor

Cancer Institute Adult Oncology Bone Marrow Transplant