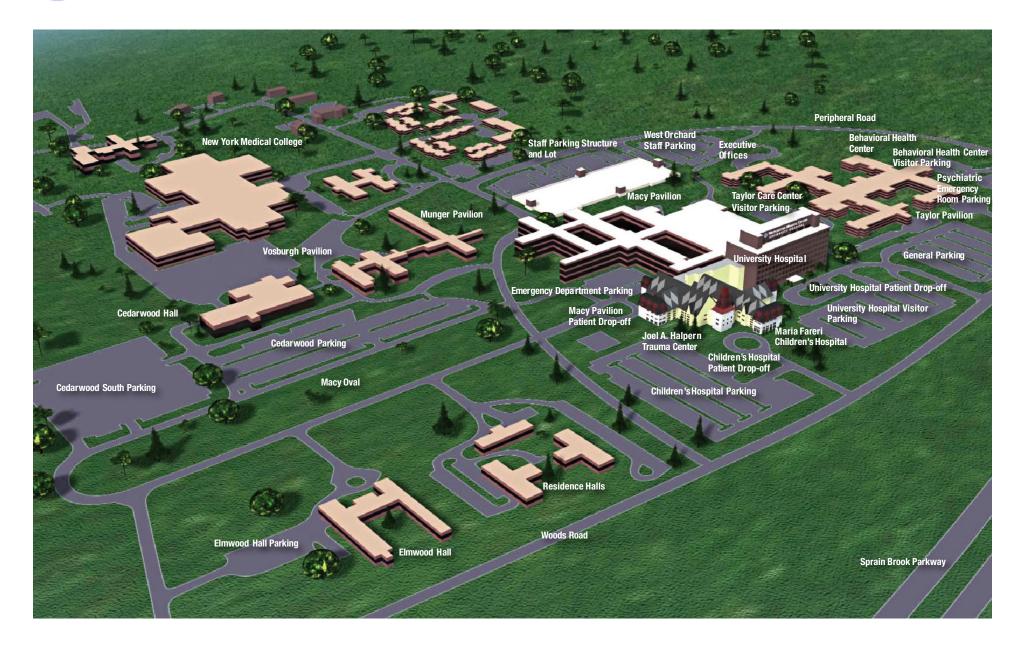

### 2nd floor

ICUs (A, B, C, D) ICU Waiting Room Maternity Labor and Delivery Recovery Room (PACU) Renal Dialysis Staff Development Training Room Surgery Family Waiting Room Ultrasound/Amniocentesis Urodynamics Lab Operating Rooms

#### **3rd floor**

Orthopedics Neurosciences Neurology Neurosurgery Neurosurgical ICU Epilepsy Unit

## 4th floor

Transplant Vascular Surgery General Surgery Trauma Surgery Plastic Surgery Ophthalmology

#### 5th floor

Cardiology

# 6th floor

21

Medicine Vent Weaning Unit Cardiothoracic Surgery Step-down Unit Surgical Oncology Unit

## 7th floor

Cancer Institute Adult Oncology Bone Marrow Transplant